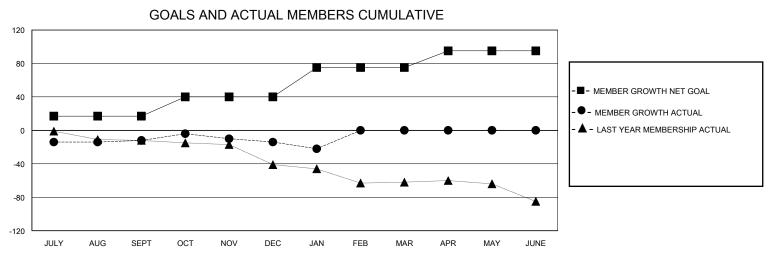

## District 14 D

GMT: LOCATION PENNSYLVANIA GMT CA

| Clubs         |               |             |               | Members               |                       |                         |                                                    |  |
|---------------|---------------|-------------|---------------|-----------------------|-----------------------|-------------------------|----------------------------------------------------|--|
|               | RESULTS FOR   | R 2023-2024 |               | RESULTS FOR 2023-2024 |                       |                         |                                                    |  |
| QUARTER       | NEW CLUB GOAL | NEW CLUBS   | DROPPED CLUBS | QUARTER MEMB          | ER GROWTH NET<br>GOAL | MEMBER GROWTH<br>ACTUAL | DROPPED<br>MEMBERS ACTUAL<br>(including transfers) |  |
| JULY/AUG/SEPT | 0             | 0           | 0             | JULY/AUG/SEPT         | 17                    | 23                      | 31                                                 |  |
| OCT/NOV/DEC   | 1             | 0           | 0             | OCT/NOV/DEC           | 23                    | 20                      | 19                                                 |  |
| JAN/FEB/MAR   | 0             | 0           | 0             | JAN/FEB/MAR           | 35                    | 2                       | 10                                                 |  |
| APR/MAY/JUNE  | 0             | 0           | 0             | APR/MAY/JUNE          | 20                    | 0                       | 0                                                  |  |